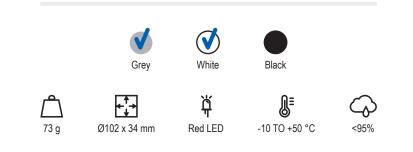

#### Order number

- > 4401 Analog photoelectric smoke detector
- > 4401W Analog photoelectric smoke detector white