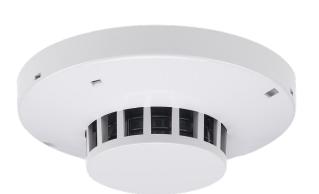

### Analog smoke detector with isolator

#### **Features**

- > State of the art detector for highest safety
- > Built-in short circuit isolator
- Supports auto-addressing
- Nuisance alarms reduced by up to 46% by using Advance mode:
  - Variable sensitivity and time delay based on smoke changes just before and after fire alarm level has been reached
  - A learning function will ensure that the most suitable fire alarm algorithm is always used
- High-tech mesh net prevents dust and insects to enter the detection chamber
- Installation date and automatic service signal