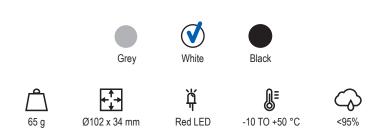

# **4408** Analog heat detector

#### Features

- > State of the art detector for highest safety
- > Algorithms for catagories A1, A2S, and BS included Selection via EBL Win
- > Possible to have both regular and alternative algorithms for highest security without nuisance alarms

## General

- > Tested and approved according to EN54-5
- > VdS approval: G222044
- > CPR: 0786-CPR-21763

#### Order number

> 4408W - Analog heat detector, white

## **Related products**

- > 3312W Analog base
- > 3312FW Analog base with fast connector
- > 3312FLW Analog base with fast connector
- > 3379W Addressable sounder base