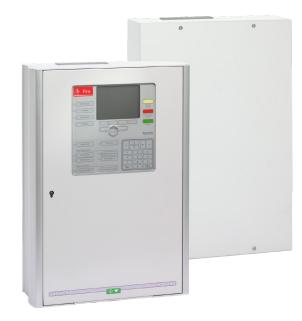

# **Control and indicating equipment**

### **Features**

- > 4 COM loops
- > 1020 addresses, 512 alarm points
- > Auto-addressing
- > Up to 30 control units in an EBL ring network
- > Redundant network with multi master configuration
- > Remote monitoring and operation available
- Easy integration with building- and service management systems
- > Easy and flexible commissioning and service

#### Order number

- > 5000SXX EBL512 G3 Control Unit
- > 5000SPRTXX EBL512 G3 Control Unit with printer
- > 5001S EBL512 G3 Control Unit w.o. front